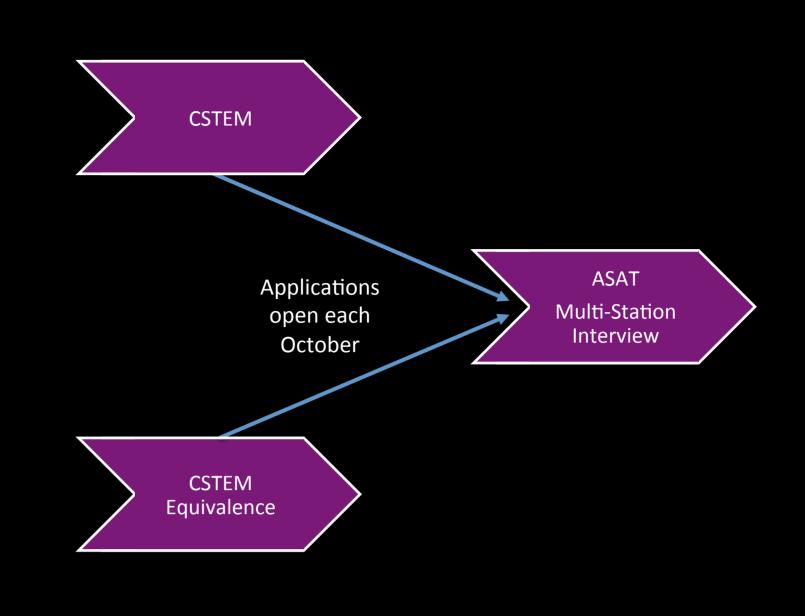

## THE IRISH NATIONAL EMERGENCY MEDICINE TRAINING PROGRAMME





Completion of

Level 1 Ultrasound

Course (CSTEM)

Ultrasound

Completion of 7

**RCEM Learning** 

Modules

Log book

AAA; Vascular

Access; ELS

impleted: EFAST;

Final Sign-off of

Competency

## CORK EMERGENCY MEDICINE EDUCATION AND TRAINING

ICEMT = Irish Committee for Emergency Medicine Training
NEMTP = National Emergency Medicine Training Programme
ASTEM = Advanced Specialist Training in Emergency Medicine
CSTEM = Core Specialist Training in Emergency Medicine
ASAT = Assessment of Suitability for Advanced Training
RCEM = Royal College of Emergency Medicine
RCSI = Royal College of Surgeons in Ireland
QIP = Quality Improvement Project
MRCEM = Membership of RCEM
FRCEM = Fellowship of RCEM
SBA = Single Best Answer