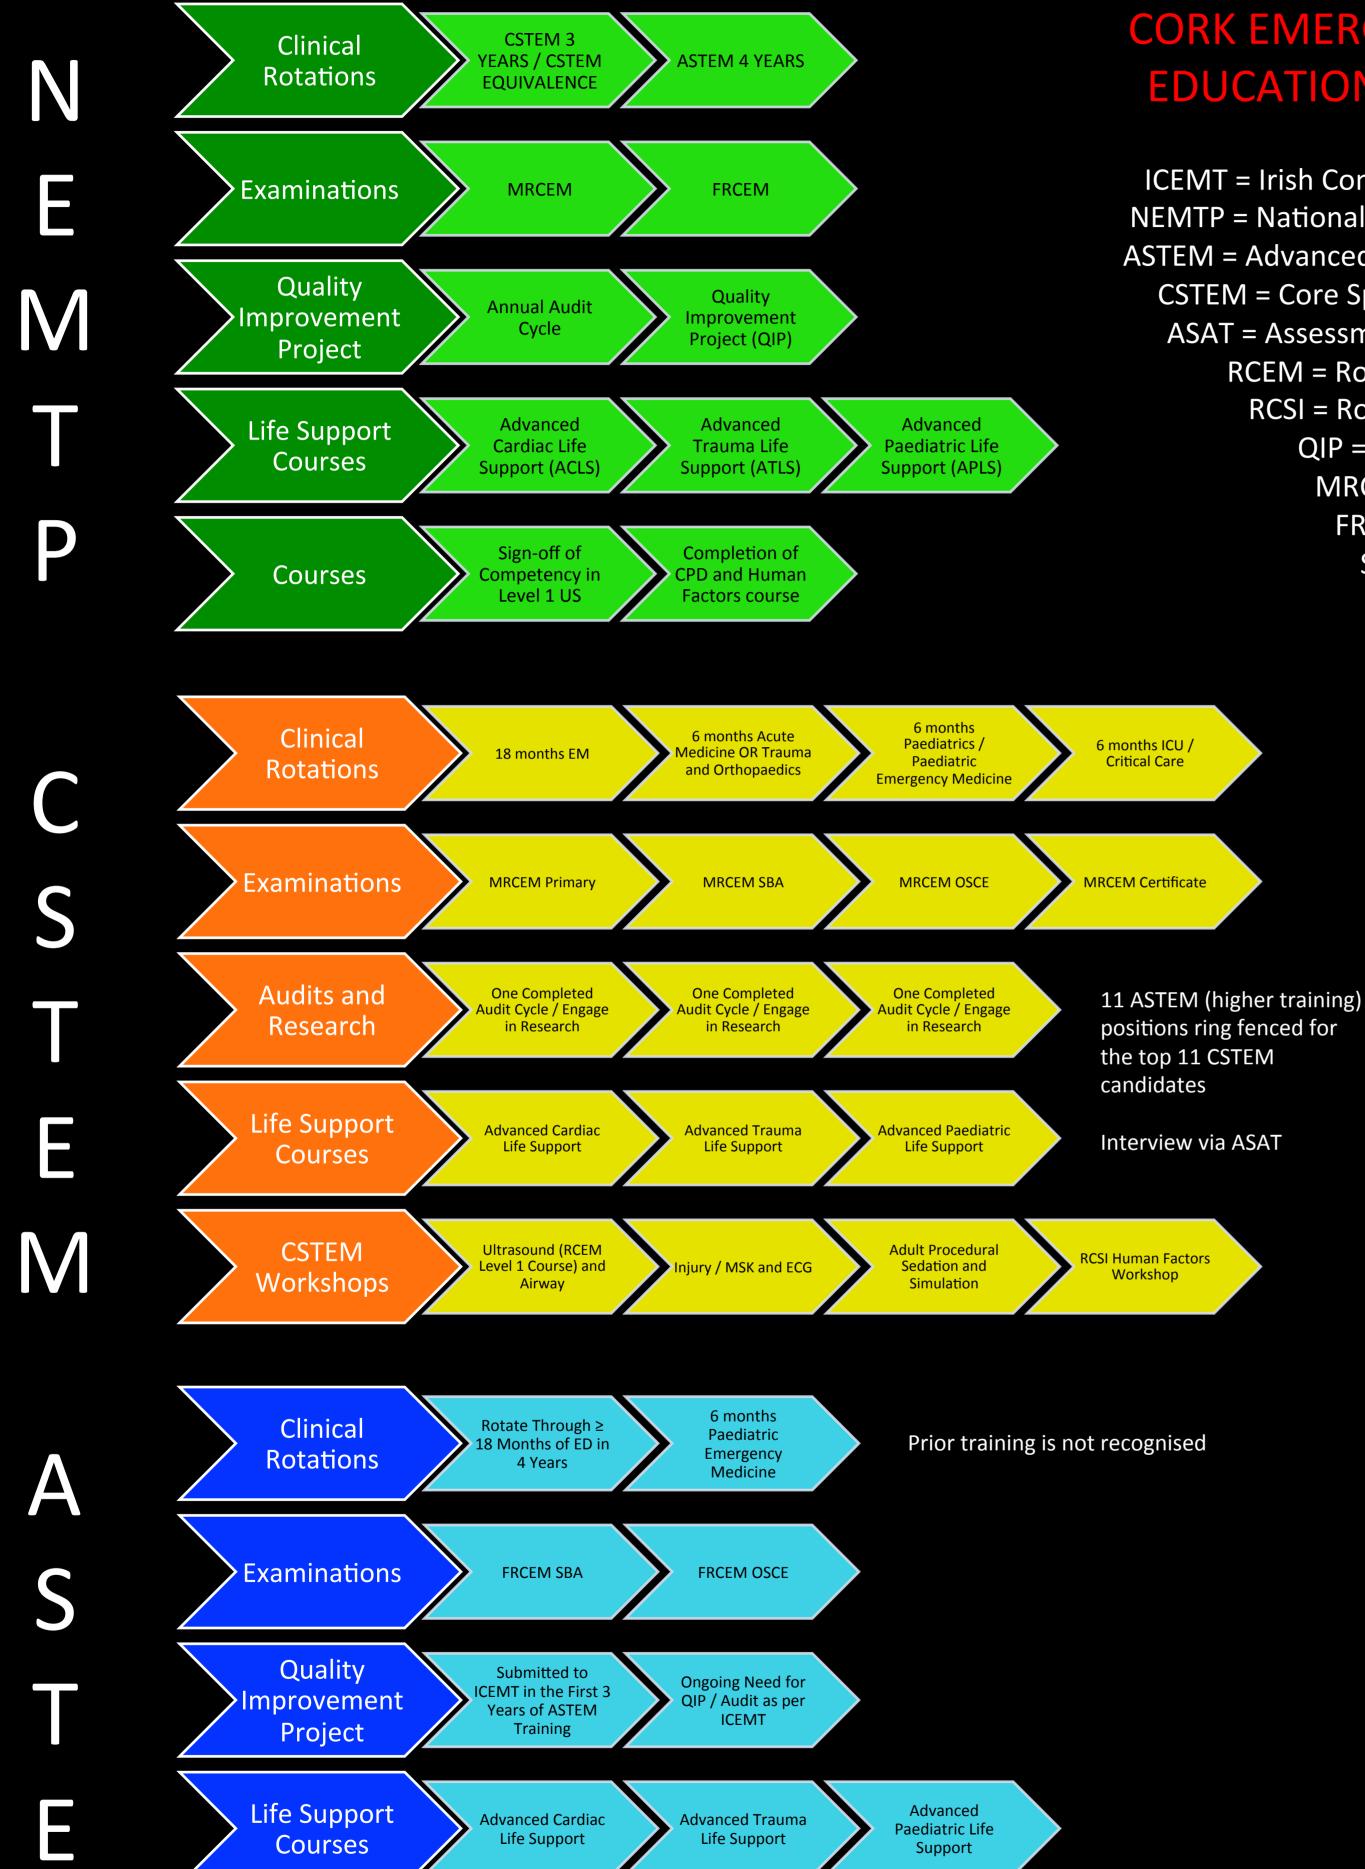

## CORK EMERGENCY MEDICINE EDUCATION AND TRAINING

ICEMT = Irish Committee for Emergency Medicine Training
NEMTP = National Emergency Medicine Training Programme
ASTEM = Advanced Specialist Training in Emergency Medicine
CSTEM = Core Specialist Training in Emergency Medicine
ASAT = Assessment of Suitability for Advanced Training
RCEM = Royal College of Emergency Medicine
RCSI = Royal College of Surgeons in Ireland
QIP = Quality Improvement Project
MRCEM = Membership of RCEM
FRCEM = Fellowship of RCEM
SBA = Single Best Answer