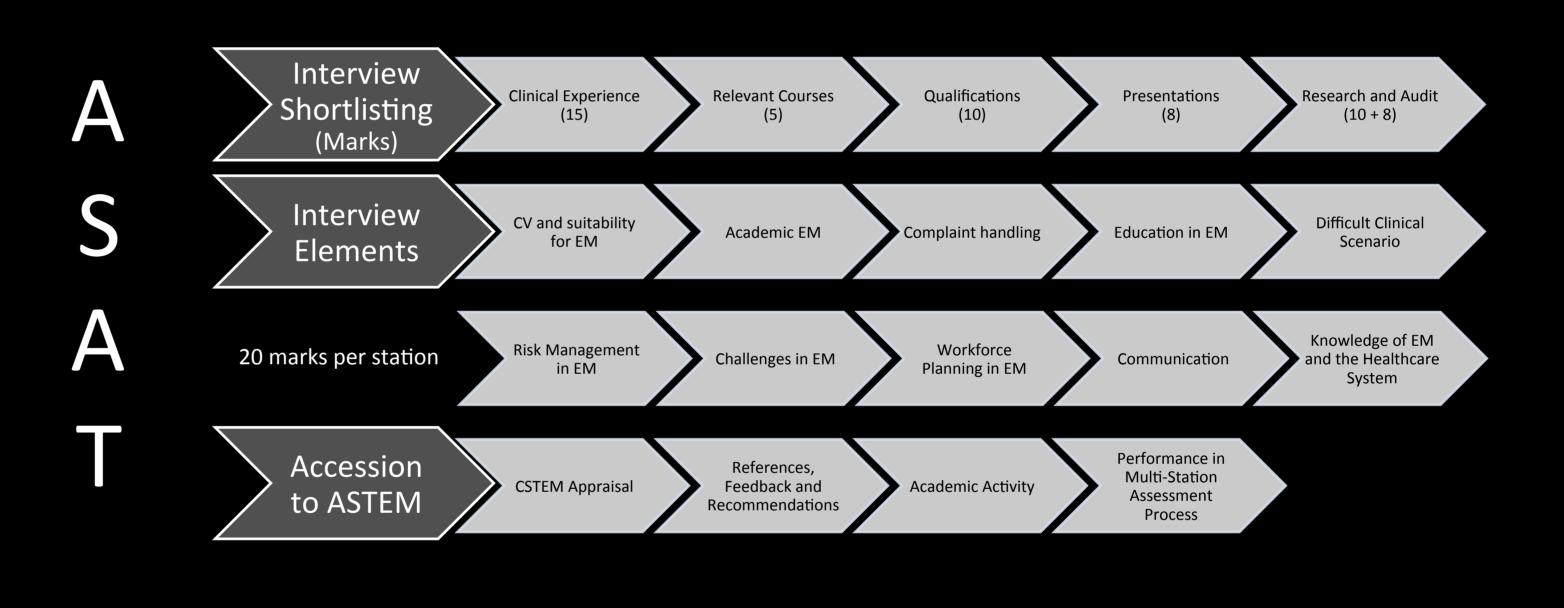

## THE IRISH NATIONAL EMERGENCY MEDICINE TRAINING PROGRAMME





Completion of

Level 1 Ultrasound

Course (CSTEM)

Ultrasound

Completion of 7

**RCEM Learning** 

Modules

Log book

AAA; Vascular

Access; ELS

impleted: EFAST;

Final Sign-off of

Competency

## CORK EMERGENCY MEDICINE EDUCATION AND TRAINING

ICEMT = Irish Committee for Emergency Medicine Training
NEMTP = National Emergency Medicine Training Programme
ASTEM = Advanced Specialist Training in Emergency Medicine
CSTEM = Core Specialist Training in Emergency Medicine
ASAT = Assessment of Suitability for Advanced Training
RCEM = Royal College of Emergency Medicine
RCSI = Royal College of Surgeons in Ireland
QIP = Quality Improvement Project
MRCEM = Membership of RCEM
FRCEM = Fellowship of RCEM
SBA = Single Best Answer