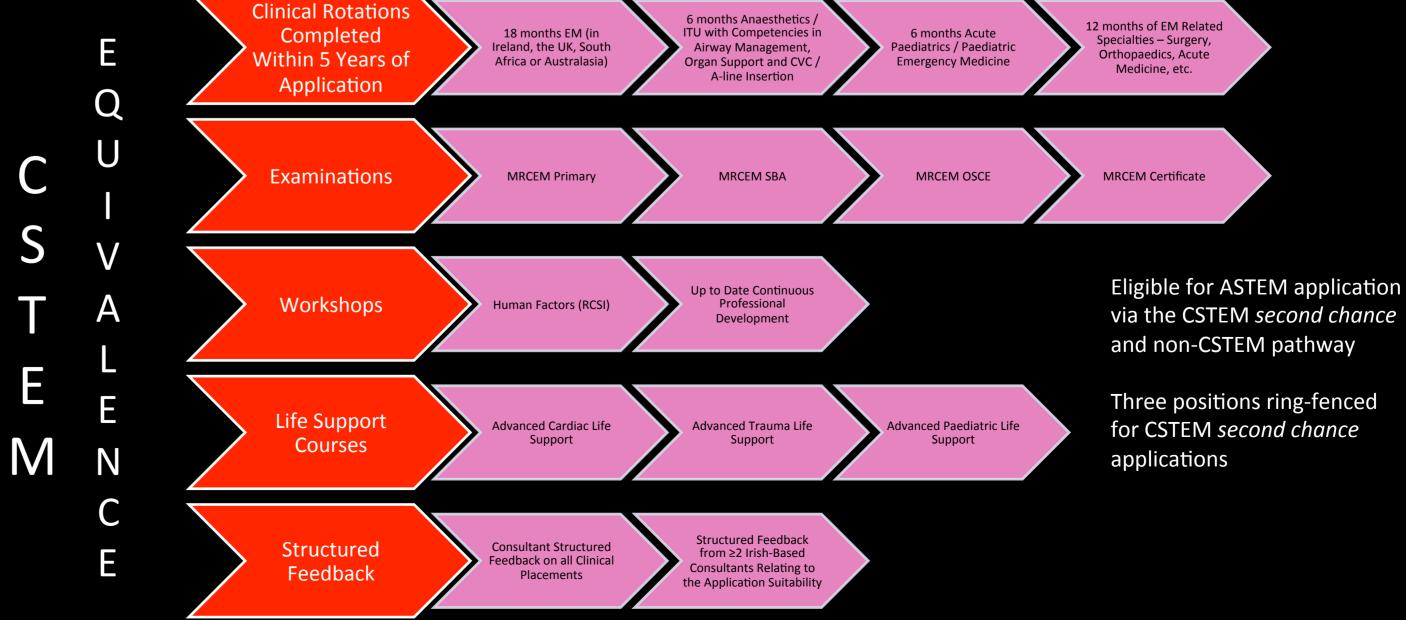

## CORK EMERGENCY MEDICINE EDUCATION AND TRAINING

ICEMT = Irish Committee for Emergency Medicine Training
NEMTP = National Emergency Medicine Training Programme
ASTEM = Advanced Specialist Training in Emergency Medicine
CSTEM = Core Specialist Training in Emergency Medicine
ASAT = Assessment of Suitability for Advanced Training
RCEM = Royal College of Emergency Medicine
RCSI = Royal College of Surgeons in Ireland
QIP = Quality Improvement Project
MRCEM = Membership of RCEM
FRCEM = Fellowship of RCEM
SBA = Single Best Answer