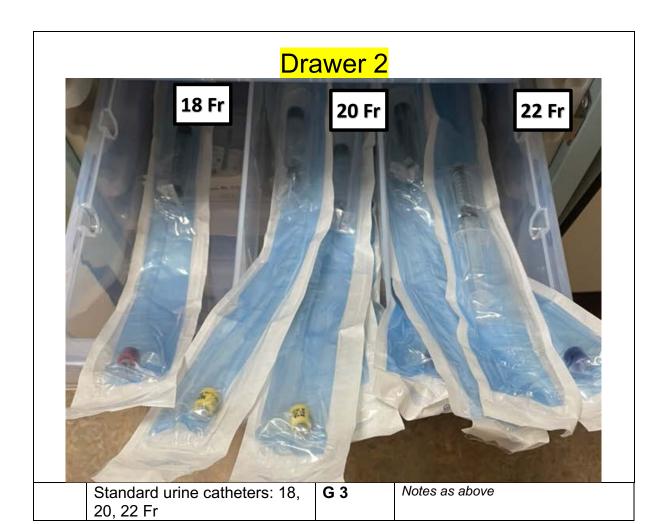

## **IDUC** cart

Key Stock item Storeroom code Comments

## Drawer 1



Standard urine catheters: 12, 14, 16

G 2

Slightly too long for the drawers, but work well if coloured balloon connectors are poking out slightly – this means you can pull out the right size catheter without having to open the drawer which can catch slightly due to the protruding packets.

**There are no special catheters stocked in the cart** – these can be sourced from the storeroom if required e.g. coudé tip, three-way, temperature probe etc. These standard catheters are more commonly used and they all contain the correct 10 mL water syringe.