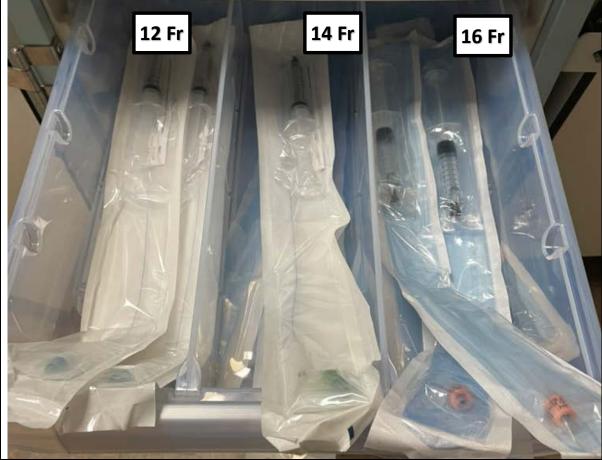

## Drawer 1

Standard urine catheters: 12, 14, 16

G 2

Slightly too long for the drawers, but work well if coloured balloon connectors are poking out slightly – this means you can pull out the right size catheter without having to open the drawer which can catch slightly due to the protruding packets.

**There are no special catheters stocked in the cart** – these can be sourced from the storeroom if required e.g. coudé tip, three-way, temperature probe etc. These standard catheters are more commonly used and they all contain the correct 10 mL water syringe.