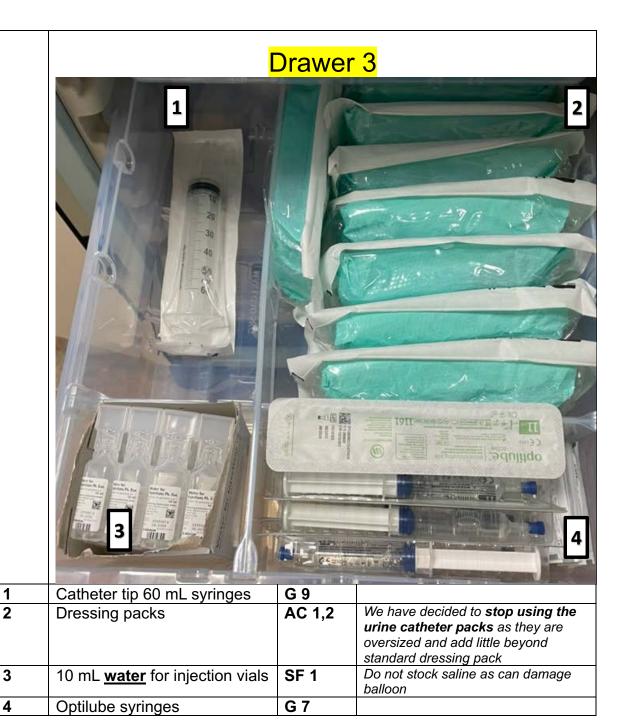

## **IDUC** cart

Key Stock item Storeroom code Comments

## Drawer 1



Standard urine catheters: 12, 14, 16

G 2

Slightly too long for the drawers, but work well if coloured balloon connectors are poking out slightly – this means you can pull out the right size catheter without having to open the drawer which can catch slightly due to the protruding packets.

**There are no special catheters stocked in the cart** – these can be sourced from the storeroom if required e.g. coudé tip, three-way, temperature probe etc. These standard catheters are more commonly used and they all contain the correct 10 mL water syringe.