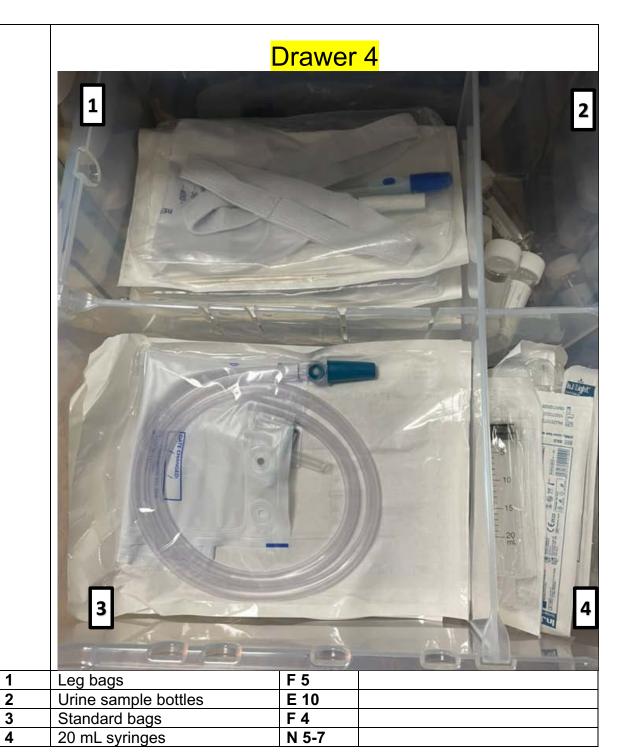

## **IDUC** cart

Key Stock item Storeroom code Comments

## Drawer 1



Standard urine catheters: 12, 14, 16

G 2

Slightly too long for the drawers, but work well if coloured balloon connectors are poking out slightly – this means you can pull out the right size catheter without having to open the drawer which can catch slightly due to the protruding packets.

**There are no special catheters stocked in the cart** – these can be sourced from the storeroom if required e.g. coudé tip, three-way, temperature probe etc. These standard catheters are more commonly used and they all contain the correct 10 mL water syringe.