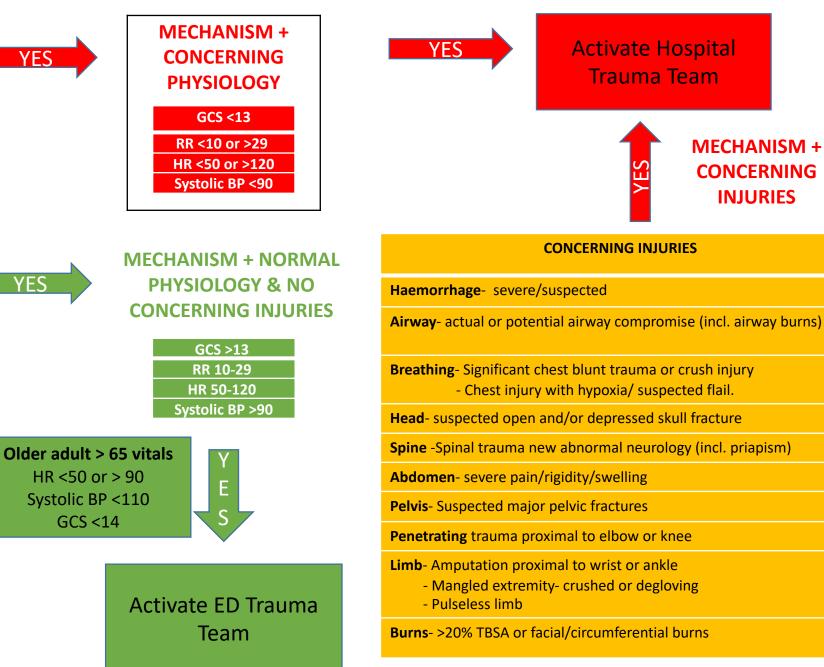

## **Trauma Team Activation Criteria**

- Fall >3metres
- RTC >60 kph
- RTC >60 kph roll-over, prolonged extrication, Significant Intrusion
- RTC with fatality/ Ejection
- Motorcyclist/cyclist/scooter >30km/hr
- Pedestrian/cyclist/scooter vs. Vehicle
- Large animal incident
- Death same vehicle
- Focal blunt trauma to head/torso
- Explosion
- Bullseye windscreen and/or damage to A post of vehicle
- Drowning
- Electrocution
- High energy/Rapid declaration incident

## **Special Considerations**

- Anti-coagulation (Fall from any height other than standing)
- Older Adult age >65

-RTC > 30 Kph

- -Fall downstairs
- -Fall any height other than standing
- Pregnant >20/40 gestation with trauma